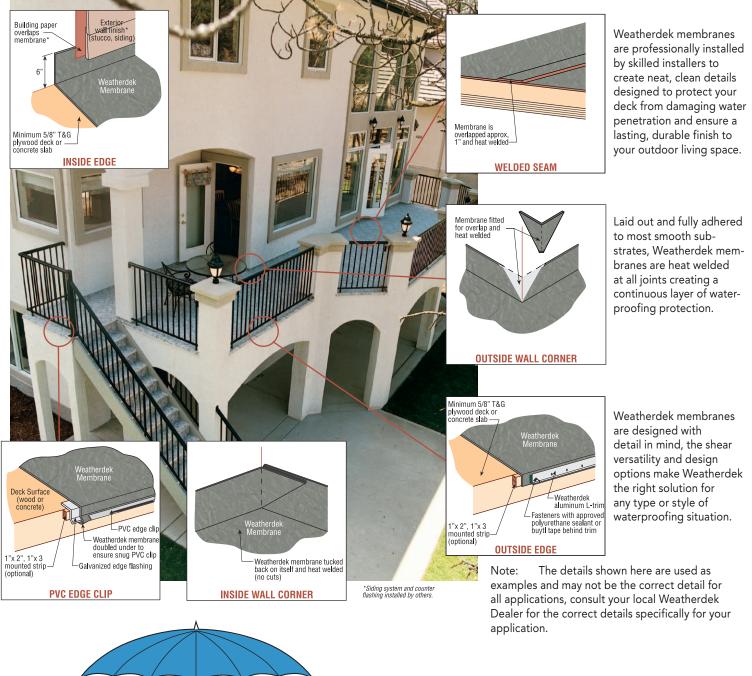

## Leave the Details to Us...

Weatherdek Membranes have been professionally engineered, and field proven to combine guaranteed waterproofing and rugged durability into a fully adhered single application of impenetrable protection. Available in a variety of thickness, patterns, colours, textures and widths in order to create an effective solution for any application.